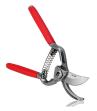

## **Corona ClassicCUT Bypass Pruner - 1in**

RCBP15180

## **Details**

Please note: This product is considered either bulky or otherwise restricted from shipment by air, and will only be shipped ground freight.

- Resharpenable, replaceable high-carbon steel blades
- One-handed lock operation
- High-precision pivot bolt and locking nut keeps blades and hook aligned
- Fully forged steel construction for maximum strength
- Cutting capacity 1 in.