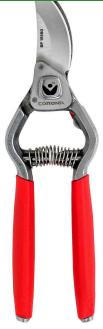

## **Corona ClassicCUT Bypass Pruner - 1in**

RCBP15180

## **Details**

Please note: This product is considered either bulky or otherwise restricted from shipment by air, and will only be shipped ground freight.

- Resharpenable, replaceable high-carbon steel blades
- One-handed lock operation
- High-precision pivot bolt and locking nut keeps blades and hook aligned
- Fully forged steel construction for maximum strength
- Cutting capacity 1 in.