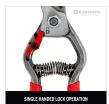

## **Details**

Please note: This product is considered either bulky or otherwise restricted from shipment by air, and will only be shipped ground freight.

- Resharpenable, replaceable high-carbon steel blades
- One-handed lock operation
- High-precision pivot bolt and locking nut keeps blades and hook aligned
- Fully forged steel construction for maximum strength
- Cutting capacity 1 in.