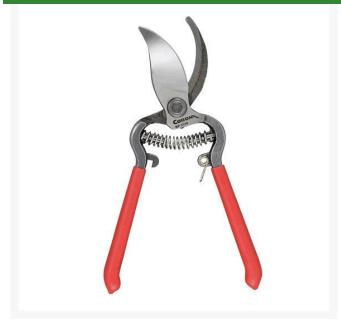

## Corona ClassicCUT Bypass Pruner- 1/2in

RCBP3130

## **Details**

This ClassicCUT 1/2 in pruner features resharpenable, high-carbon steel blades with fully forged steel construction for maximum strength and durability. Precision made with self-aligning pivot bolts and nuts to keep blades and hooks aligned. Non-slip cushioned grips for control. Designed for general purpose pruning.

- Resharpenable high-carbon steel blades
- Fully forged steel construction for maximum strength
- High-precision pivot bolts and locking nuts keep blades and hooks aligned
- Non-slip grips for greater control
- 1/2 in Capacity