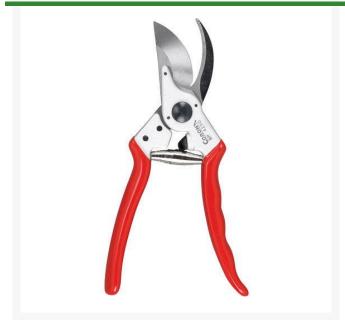

## **Corona Forged Aluminum Bypass Pruner - 1in**

RCBP4250

## **Details**

Lightweight forged aluminum handles with forged steel blade and hook. The ergonomically angled head provides less bending of the wrist minimizing fatigue. Bypass cutting for closer, cleaner and healthier cuts.

- Lightweight forged aluminum handles
- High-carbon steel blade and hook
- Ergonomically angled head for less bending of the wrist
- Bypass allows for closer, cleaner and healthier cuts
- Cuts up to 1" in diameter
- Separate steel hook instead of one-piece aluminum hook