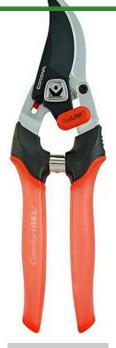

## Corona Duallink ComfortGEL Bypass Pruner - 3/4in

## **Details**

The DualLINK compound action design adds leverage for additional cutting power without additional effort. Soft ComfortGEL grips on ergonomically-shaped full-steel core handles provide less hand fatigue. Specially coated non-stick high-carbon steel blades with non-stick coating provide smooth cutting performance. A built-in side lock can be operated with one hand. Cuts up to 3/4" branches and stems.

- DualLINK with ComfortGEL Grip
- Specially Coated Non-Stick Blades
- DualLINK pruners boost cutting power and reduce effort with a dual compound lever design for ease-of-cut
- Ergonomic Handles with ComfortGEL Grips
- Cuts Up to 3/4 inch Branches and Stems