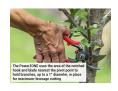

## **Details**

The 1 in. Forged DualCUT Bypass Pruner is made for quick cuts with maximum leverage featuring a notched hook design with both a PowerZONE and a PrecisionZONE. The PowerZONE provides 20 percent more cutting power with a notched hook and blade located nearest the pivot point to hold branches up to 1 inch in place for maximum-leverage during cutting. The PrecisionZONE is ideal for quick cuts of smaller stems and branches. The full core metal handles provide strength and durability with shock-absorbing bumper grips for extreme user comfort. The spring system is located inside the body eliminating lost parts.

- PowerZONE Area of Hook & Blade for Maximum-Leverage Cuts on Branches up to 1 in
- Right or Left Handed Activation with Centered Lock
- Comfortable Handle with Contoured Soft Grip
- PrecisionZONE Area of Hook & Blade for Quick, Repetitive Cuts on Stems and Smaller Branches
- Blade and Hook Design Delivers 20% More Cutting Power
- Internal Spring for No Lost Lost Parts or Clogging
- No Blade Crossover with Fully Forged Steel Construction for Strength
- Resharpenable Blade