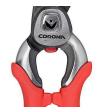

## **Details**

The 1 in. Forged DualCUT Bypass Pruner is made for quick cuts with maximum leverage featuring a notched hook design with both a PowerZONE and a PrecisionZONE. The PowerZONE provides 20 percent more cutting power with a notched hook and blade located nearest the pivot point to hold branches up to 1 inch in place for maximum-leverage during cutting. The PrecisionZONE is ideal for quick cuts of smaller stems and branches. The full core metal handles provide strength and durability with shock-absorbing bumper grips for extreme user comfort. The spring system is located inside the body eliminating lost parts.

- PowerZONE Area of Hook & Blade for Maximum-Leverage Cuts on Branches up to 1 in
- Right or Left Handed Activation with Centered Lock
- Comfortable Handle with Contoured Soft Grip
- PrecisionZONE Area of Hook & Blade for Quick, Repetitive Cuts on Stems and Smaller Branches
- Blade and Hook Design Delivers 20% More Cutting Power
- Internal Spring for No Lost Lost Parts or Clogging
- No Blade Crossover with Fully Forged Steel Construction for Strength
- Resharpenable Blade