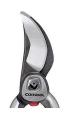

## **Details**

The 1 in. Forged DualCUT Bypass Pruner is made for quick cuts with maximum leverage featuring a notched hook design with both a PowerZONE and a PrecisionZONE. The PowerZONE provides 20 percent more cutting power with a notched hook and blade located nearest the pivot point to hold branches up to 1 inch in place for maximum-leverage during cutting. The PrecisionZONE is ideal for quick cuts of smaller stems and branches. The full core metal handles provide strength and durability with shock-absorbing bumper grips for extreme user comfort. The spring system is located inside the body eliminating lost parts.

- PowerZONE Area of Hook & Blade for Maximum-Leverage Cuts on Branches up to 1 in
- Right or Left Handed Activation with Centered Lock
- Comfortable Handle with Contoured Soft Grip
- PrecisionZONE Area of Hook & Blade for Quick, Repetitive Cuts on Stems and Smaller Branches
- Blade and Hook Design Delivers 20% More Cutting Power
- Internal Spring for No Lost Lost Parts or Clogging
- No Blade Crossover with Fully Forged Steel Construction for Strength
- Resharpenable Blade