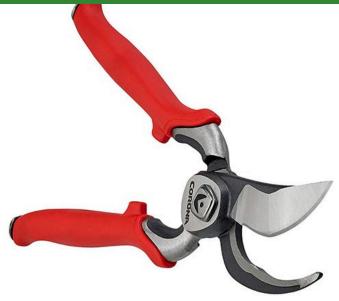

## **Corona Forged Dualcut Bypass Pruner - 1in**

RCBP7100D

## **Details**

The 1 in. Forged DualCUT Bypass Pruner is made for quick cuts with maximum leverage featuring a notched hook design with both a PowerZONE and a PrecisionZONE. The PowerZONE provides 20 percent more cutting power with a notched hook and blade located nearest the pivot point to hold branches up to 1 inch in place for maximum-leverage during cutting. The PrecisionZONE is ideal for quick cuts of smaller stems and branches. The full core metal handles provide strength and durability with shock-absorbing bumper grips for extreme user comfort. The spring system is located inside the body eliminating lost parts.