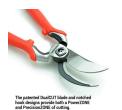

## **Details**

The 1 in. Forged DualCUT Bypass Pruner is made for quick cuts with maximum leverage featuring a notched hook design with both a PowerZONE and a PrecisionZONE. The PowerZONE provides 20 percent more cutting power with a notched hook and blade located nearest the pivot point to hold branches up to 1 inch in place for maximum-leverage during cutting. The PrecisionZONE is ideal for quick cuts of smaller stems and branches. The full core metal handles provide strength and durability with shock-absorbing bumper grips for extreme user comfort. The spring system is located inside the body eliminating lost parts.

- PowerZONE Area of Hook & Blade for Maximum-Leverage Cuts on Branches up to 1 in
- Right or Left Handed Activation with Centered Lock
- Comfortable Handle with Contoured Soft Grip
- PrecisionZONE Area of Hook & Blade for Quick, Repetitive Cuts on Stems and Smaller Branches
- Blade and Hook Design Delivers 20% More Cutting Power
- Internal Spring for No Lost Lost Parts or Clogging
- No Blade Crossover with Fully Forged Steel Construction for Strength
- Resharpenable Blade