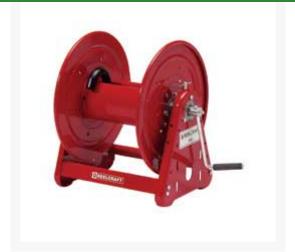

## Reelcraft Hose Reel - 3/4 x 100 ft 1000PSI

## **Details**

Reelcraft's Series 30000 hose reels are designed for rugged, heavy duty applications requiring long lengths of hose and large storage capacity. All-bolted unitized construction with no welds to fatigue, full flow swivel and heavy gauge steel frame, spool and drum ensure longest service life. Series 30000's vibration-proof, self-locking fasteners are ideal for industrial or field use such as turf care or pest control. Hose not included.