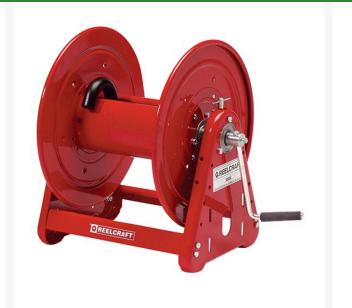

## Reelcraft Hose Reel - 1 Inch x 100 ft

## Details

Reelcraft's Series 30000 hose reels are designed for rugged, heavy duty applications requiring long lengths of hose and large storage capacity. Allbolted unitized construction with no welds to fatigue, full flow swivel and heavy gauge steel frame, spool and drum ensure longest service life. Series 30000's vibration-proof, self-locking fasteners are ideal for industrial or field use such as turf care or pest control. Hose not included.