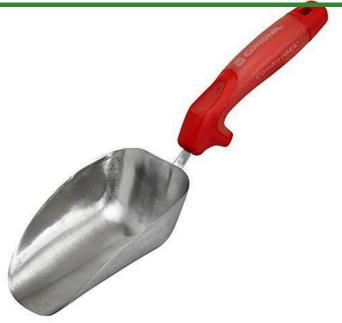

## Corona Premium ComfortGEL Scoop

## **Details**

Premium stainless steel hand scoop built to work hard for the long haul. Fully featured with ComfortGEL grips, large diameter reinforced square tangs, welded joints and robust tool heads and blades. The large scoop is ideal for transporting more soil, ice melt and pet food. Finger guard protects hand during use.

- Premium Stainless Steel Head
- Large Scoop for Transporting More Product
- Finger Guard Protects Hand During Use
- ComfortGEL Grip