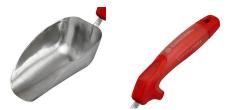

## **Details**

Premium stainless steel hand scoop built to work hard for the long haul. Fully featured with ComfortGEL grips, large diameter reinforced square tangs, welded joints and robust tool heads and blades. The large scoop is ideal for transporting more soil, ice melt and pet food. Finger guard protects hand during use.

- Premium Stainless Steel Head
- Large Scoop for Transporting More Product
- Finger Guard Protects Hand During Use
- ComfortGEL Grip