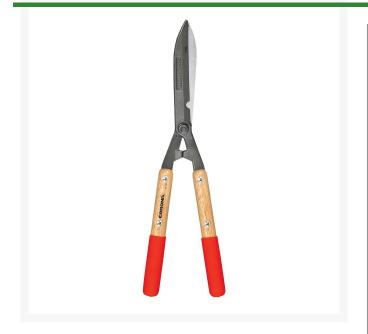

## Corona Duallink Hedge Shears -Hardwood Handles

## Details

Designed to shape and prune hedges and shrubs for aesthetic purposes and to remove damaged branches. Features top-grade hardwood handles with comfortable non-slip grips. The fully heattreated blades provide strength with a straight edge blade with 1.2 in. limb notch for larger branches. Resharpenable forged 8-1/4 in. steel alloy blades.

- Resharpenable, Forged 8-1/4 in. Steel Alloy Blades
- Top-Grade 9-1/2 in. Hardwood Handles
- Fully Heat-Treated for Strength
- Limb Notch for Larger Branches
- Comfortable Non-Slip Grips