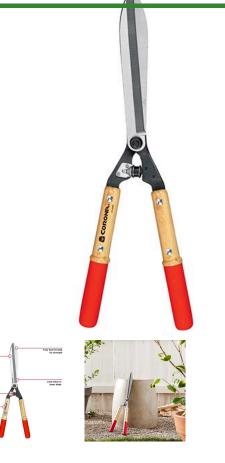

## Corona Maxforged Hedge Shears - 10in RCHS6960

## Details

Corona professional MaxForged hedge shears are ideal for the shaping of large shrubs and hedges and the trimming of ornamental grasses and plants. Fully heat-treated 10 in. resharpenable forged steel alloy blades with limb notch in lower blade, easily cuts through stems and large branches. Shock Stop bumper provides maximum comfort in arms and shoulders. Bolted-on hardwood 9-1/2 in. handles feature comfortable non-slip grips. 10 in. blades with 9-1/2 in. hardwood handles.

- Resharpenable, Forged Steel Alloy Blades
- Bolted-on Hardwood Handles, Comfortable Non-slip Grips
- Fully Heat-treated for Strength
- Limb Notch
- 9-1/2 in. Hardwood Handles
- Shock Stop Bumper
- 10 in. Blade