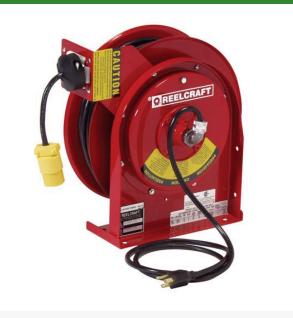

## Details

Series L4000 & L5000 power cord and light reels offer many different styles of outlets and lamps. Easy to mount and structurally strong, the power cord and light reels have robotically welded heavy gauge steel frames that attach to most structurally sound surfaces. Multiple guide arm positions allow for versatile use and easier field adjustment. The drive mechanism is enclosed for protection against the environment. Fewer components increase the service life of the reel and improve performance. For indoor, non-weatherproof applications only. 115 Volt.