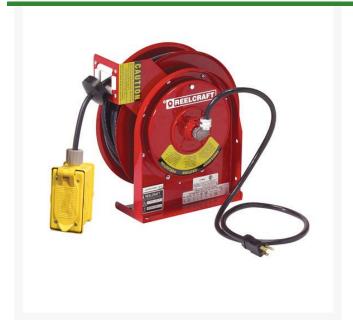

## **Reelcraft Electric Cord Reel 45ft**

RCL45451237

## **Details**

Series L4000 & L5000 power cord and light reels offer many different styles of outlets and lamps. Easy to mount and structurally strong, the power cord and light reels have robotically welded heavy gauge steel frames that attach to most structurally sound surfaces. Multiple guide arm positions allow for versatile use and easier field adjustment. The drive mechanism is enclosed for protection against the environment. Fewer components increase the service life of the reel and improve performance. For indoor, non-weatherproof applications only. 115 Volt.