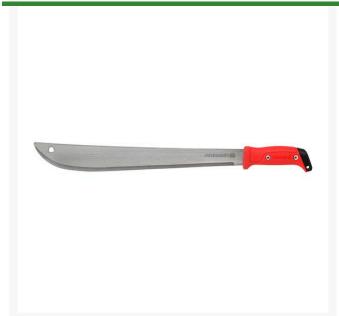

## Corona Ergohandle Machete - 18 in RCMA60061

## **Details**

For quick and powerful cleaning of tangled, dense brush, the Corona 18" Tempered Steel Machete is the perfect tool. Long-lasting blade resists corrosion. The ErgoHandle design decreases user fatigue. 18" Blade. Scabbard sold separately.

- Tough Tempered Steel Retains Sharpness
- Easy to Resharpen
- Ergonimically Balanced with Blade Length
- Landyard Attachment Hole
- Built-in Hand Stop
- 18 in Blade