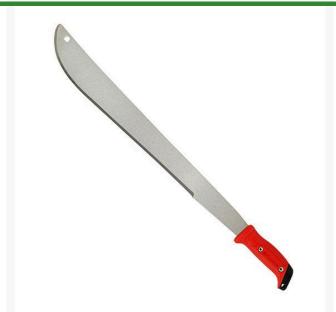

## Corona Ergohandle Machete - 22 in RCMA60062

## **Details**

Quick and powerful cleaning with this 22 in. machete with an ergonomically balanced handle with built-in hand stop. Tough tempered steel blade retains maximum sharpness. Easy to resharpen. Lanyard attachment hole. 22 in. blade. Scabbard sold separately.

- Tough, Tempered Steel Blade Retains Max Sharpness
- Easy to Sharpen
- Ergonomically Balanced Handle with built-in Hand Stop
- Lanyard Attachment Hole
- · Quick and Powerful Cleaning of Tangled, Dense Brush
- 22in. Blade