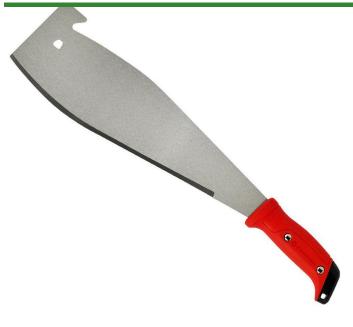

## Corona Cane Knife - 14 in

RCMA61060

## **Details**

Quickly cuts cane and similar plant stalks. Tough tempered steel blade retains maximum sharpness. Easy to resharpen. Ergonomically balanced handle with built-in hand stop. Lanyard attachment hole. 14in Blade.

- Quickly Cuts Cane and Similar Plant Stalks
- Tough Tempered Steel Blade Retains Max Sharpness
- Easy to Sharpen
- Ergonomically Balanced Handle with Built-in Hand Stop
- Lanyard Attachment Hole
- 14 in Blade