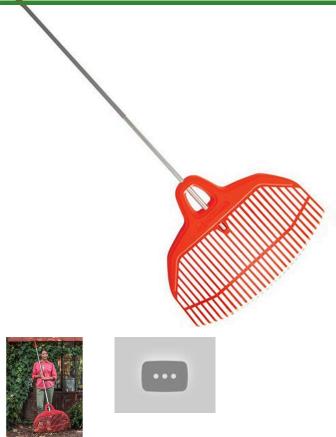

## Corona Big Load Leaf Rake - 30in

RCRK45030

## **Details**

The Corona BigLOAD Leaf Rake allows you to rake up to 2X faster than standard rakes. The unique head design maximizes load capacity and is both lightweight and durable. Optimized handle length allows for fuller leveraged strokes and more material moved per stroke. Get the leaves raked and move on to your next project with the Corona BigLOAD Leaf Rake. 30in, 30 tines.

- Rake Up to 2X Faster than Standard Leaf Rakes
- Unique Head Design Moves More Material Per Stroke
- 30 inch Poly Head is Both Lightweight and Durable
- 63 inch Aluminum Handle with Anti-Slip Vinyl Grip for Gripping Comfort in Extreme Heat or Cold
- 18 inch Long Teeth for Extra Volume