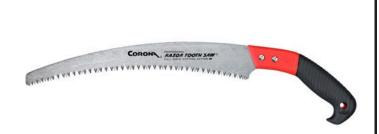

## **Corona Razortooth Pruning Saw - 13in** RCRS7120

## **Details**

The 13" curved saw blade on the Razor Tooth Pruning Saw is great for quick removal of medium to large branches. Each razor tooth is sharpened on three sides for smooth, clean cuts and long service life. The curved blade design puts more teeth into the branch for faster cutting. Cushioned, co-molded pistol grip handle with hanging hole for storage. Replaceable 13" tempered steel alloy blade.

- For use on medium to large branches
- 3-sided razor teeth for smooth cuts
- Impulsed-hardened teeth for long life
- Cushioned, plastic pistol grip handle
- Hanging hole for easy storage