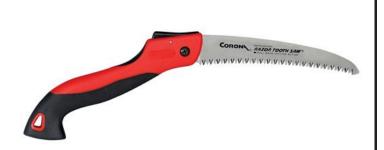

## Corona Razor Tooth Folding Saw - 7in RCRS7245

#### Details

This Corona curved blade folding saw with 3-sided razor teeth provide 2 times faster and more efficient cutting for small to medium branches. Features a replaceable, curved, non-slip, taper-ground folding blade. Ergonomically designed, comfortable, comolded handle.

- 7" RazorTOOTH blade folding saw
- 3-sided razor teeth
- Faster and more efficient cutting for small to medium branches
- Replaceable, cruved, taper-rgound folding blade
- Ergonomically designed handle