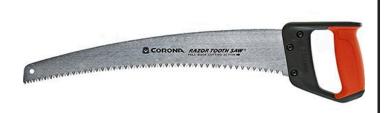

## **Details**

The 18 inch Corona RazorTOOTH Saw festures a curved blade design cutting twice as fast as a conventional saw blade. The whetstone-ground razor teeth are sharpened on 3 sides then impulse hardened. Friction-reducing, rust resistant, tempered carbon-steel alloy with hard-coating allows the razor teeth to glide through wood on the pull stroke quickly and efficiently. The ergonomic non-slip D-handle is designed for gloved or 2handed operation.

- 18 in. Curved Blade
- Cuts 2X More Than Conventional Saws
- Whetstone-ground Razor Teeth are Sharpened on 3 Sides
- Friction-reducing Hard Coating to Cut Easily
- Ergonomic Grip for All-sized Hands Comfortably