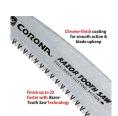

## **Details**

The 18 inch Corona RazorTOOTH Saw festures a curved blade design cutting twice as fast as a conventional saw blade. The whetstone-ground razor teeth are sharpened on 3 sides then impulse hardened. Friction-reducing, rust resistant, tempered carbon-steel alloy with hard-coating allows the razor teeth to glide through wood on the pull stroke quickly and efficiently. The ergonomic non-slip D-handle is designed for gloved or 2handed operation.

- 18 in. Curved Blade
- Cuts 2X More Than Conventional Saws
- Whetstone-ground Razor Teeth are Sharpened on 3 Sides
- Friction-reducing Hard Coating to Cut Easily
- Ergonomic Grip for All-sized Hands Comfortably