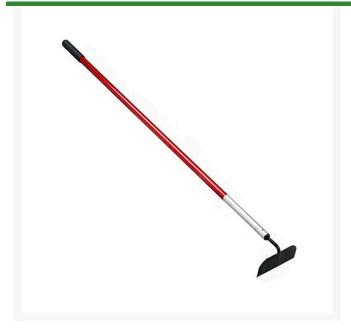

## **Details**

This Corona Garden Hoe is an excellent, all-purpose, general maintenance hoe with a sturdy 6"in wide tempered steel head for strength and long life. The gooseneck design is ideal for working around plants. The 60in red aluminum, oval-shaped handle with vinyl coating is lightweight and shaped for maximum strength.

- Tempered steel head
- Lightweight aluminum handle with vinyl coating
- Oval-shaped handle shaped for maximum strength
- Gooseneck design ideal for working around plants
- 6" wide blade excellent for general tasks

## **Specifications**

Manufacturer Corona
Handle Color Red
Handle Length 60 in
Handle Material Aluminum