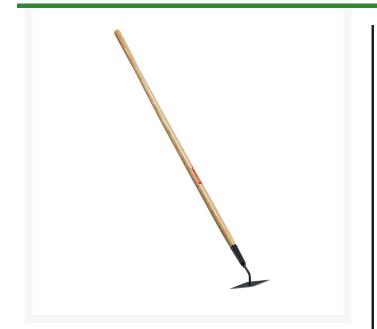

## **Corona Diamond Hoe**

RCSH61000

## Details

The Diamond Hoe features a diamond-shaped head with four sharpened edges to cut weeds on both forward and backward strokes. The hoe can easily nick small weeds from hard-to-reach areas. Features a carbon steel blade that can be easily sharpened and a 60 in. Northern Ash wood handle which allows working in an upright position reducing back strain. Ideal for landscapers, nurserymen and irrigation personnel.

- Diamond-shape head with four sharpened edges cuts weeds on both forward and back strokes.
- 60" Long Northern Ash wood handle allows working upright position, reduces back strain.
- Points of diamond-shaped blade can nick even small weeds from hard to reach areas.
- Easily sharpened carbon steel blade.