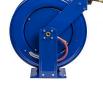

## **Coxreels Heavy Duty Hose Reel**

RCSHN450

## **Details**

High-quality steel construction with powder-coated finish. Features heavy-duty ribbed discs with rolled edges for greater strength & safety with the added stability of the Super Hub dual axle support to accommodate longer lengths of hose. External fluid path with brass NPT swivel that screws into 1" solid steel axle, easily removed for swivel maintenance. The lubricated spring motor is also easily removed for safe, convenient replacement, extending reel life indefinitely.