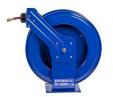

## **Coxreels Heavy Duty Hose Reel**

RCSHN450

## **Details**

High-quality steel construction with powder-coated finish. Features heavy-duty ribbed discs with rolled edges for greater strength & safety with the added stability of the Super Hub dual axle support to accommodate longer lengths of hose. External fluid path with brass NPT swivel that screws into 1" solid steel axle, easily removed for swivel maintenance. The lubricated spring motor is also easily removed for safe, convenient replacement, extending reel life indefinitely.