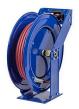

## **Coxreels Heavy Duty Hose Reel**

RCSHN450

## **Details**

High-quality steel construction with powder-coated finish. Features heavy-duty ribbed discs with rolled edges for greater strength & safety with the added stability of the Super Hub dual axle support to accommodate longer lengths of hose. External fluid path with brass NPT swivel that screws into 1" solid steel axle, easily removed for swivel maintenance. The lubricated spring motor is also easily removed for safe, convenient replacement, extending reel life indefinitely.