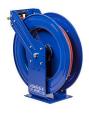

## **Coxreels Heavy Duty Hose Reel**

RCSHN450

## **Details**

High-quality steel construction with powder-coated finish. Features heavy-duty ribbed discs with rolled edges for greater strength & safety with the added stability of the Super Hub dual axle support to accommodate longer lengths of hose. External fluid path with brass NPT swivel that screws into 1" solid steel axle, easily removed for swivel maintenance. The lubricated spring motor is also easily removed for safe, convenient replacement, extending reel life indefinitely.