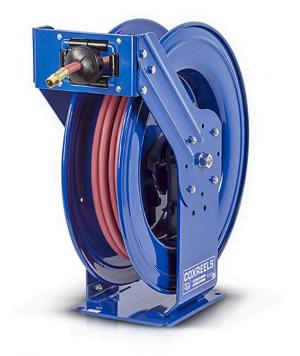

## **Coxreels Heavy Duty Hose Reel**

RCSHN450

## **Details**

High-quality steel construction with powder-coated finish. Features heavy-duty ribbed discs with rolled edges for greater strength & safety with the added stability of the Super Hub dual axle support to accommodate longer lengths of hose. External fluid path with brass NPT swivel that screws into 1" solid steel axle, easily removed for swivel maintenance. The lubricated spring motor is also easily removed for safe, convenient replacement, extending reel life indefinitely.

## **Specifications**

Manufacturer Cox Reels Hose Included Yes Hose Inside .5 in Diameter 50 ft Hose Length Hose Outside .75 in

Diameter

Maximum Pressure 300 psi Weight 54 lb

**Amacron Golf & Turf** 

19 Tate Drive Kerang, 3579 +61 2 8011 1001 Toll Free: 1300 AMACRON