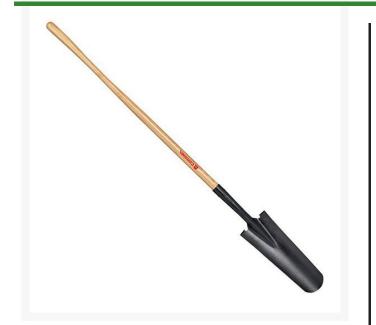

## Corona Drain Spade - 48in Straight Ash Handle

RCSS28000

## Details

Tapered, 16" blade, round nose, slightly cupped blade for efficient digging of deep, round bottom drains and trenches. 15-gauge tempered steel blade for long service life. Large forward-turned steps for firmer footing. 48 in. straight D-Grip handle.

- Tempered, round nose, slightly cupped blade for efficient digging of deep, round-bottom drains
- Large, 14-gauge tempered steel blade for long service life
- Large, forward-turned steps for firmer footing
- 48 in long wood handle