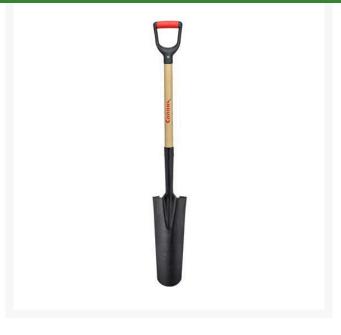

## Corona Drain Spade - 30in Ash Handle -

## Details

Tapered, 16" round nose, slightly cupped blade for efficient digging of deep, round-bottom drains and trenches. 15 gauge tempered steel blade for long service life. Large forward-turned steps for firmer footing. 30" Ash wood handle with D-Grip.

- 16" drain spade
- 15 gauge tempered steel blade
- Tapered, round nose
- Slightly cupped blade for efficient digging of deep, round bottom drains and trenches
- D-Grip handle
- 30" Ash wood handle