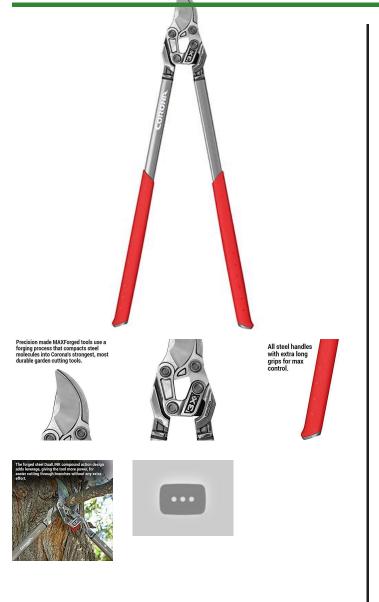

## Details

The Max Forged DualLink Bypass Loppers features a compound-action cutting head to cut through wood up to 2 inches. The cutting head will multiply force on each cut by up to 3 times without extra effort making it much easier than with a conventional lopper. Fully forged steel construction for strength. Comfortable handle with contoured soft grip to fit all hand sizes. The shock-absorbing integrated bumper cushions each pruning cut. Easy to resharpen, if necessary. No-fail metal end cap. 2in. Capacity. 31in Steel Handles.

- Precision Made Max Forged Steel Construction for Strength
- Max Forged Blade Stays Sharp
- Comfortable Handle with Contoured Soft Grip, Fits All Hand Sizes
- Less Fatigue with ShockGUARD Bumper System
- Easy to Sharpen
- No-Fail Metal End Cap
- 2 inch Capacity
- 31 inch Handle