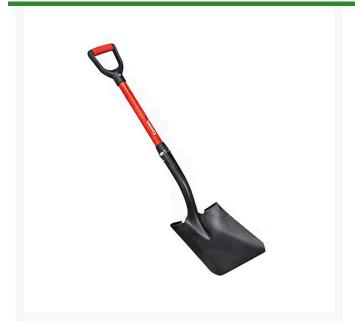

## Corona Square Point Shovel - 30in D-Grip Handle

## **Details**

This 14 gauge shovel with D-grip handle is constructed with a tempered steel blade and sharpened edge. The square-head design provides maximum lifting and moving of loose material. Large forward-turned steps give firmer footing. Textured epoxy finish protects head against rust. 30" Fiberglass D-Grip handle.

- Square head design for efficient lifting and moving of loose material
- Extra-thick, 14-gauge tempered steel blade
- Pre-sharpened blade with textured epoxy finish
- 30" Fiberglass handle with plastic D-grip
- D-grip design helps control material being moved
- Contractor-grade fiberglass handle 40% stronger than wood
- Easier to use in close quarters