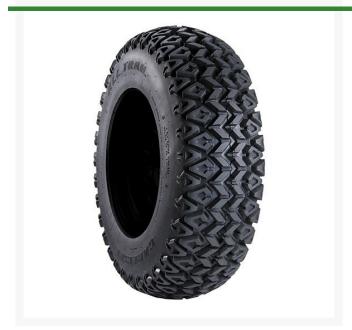

## Tire - 20x10.00-10 Nhs (4 Ply) Carlisle All

## **Details**

The All Trail II tires are specifically designed for use on hard surface conditions. The low, wide profile reduces soft wallowing chassis roll commonly experienced with other tires while its uniquely tight tread pattern offers a smooth ride experience. The specially formulated compound delivers durable extended tire life with responsive, predictable, and level handling on pavement, concrete, and hardpacked soil. Made in the USA.

- Tightly grooved tread design for stability on hard-packed terrain
- Low, wide profile for reduced soft wallowing chassis roll
- Extended-wear tread compound
- Extended-wear tread compound

## **Specifications**

Manufacturer Carlisle Ply 4 Ply

Tire Size 20x10.00-10 Tread Design All Trail II

**Amacron Golf & Turf** 19 Tate Drive Kerang, 3579 +61 2 8011 1001 Toll Free: 1300 AMACRON https://amacron.rrproducts.com/