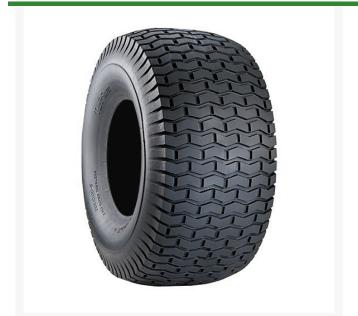

## Tire - 9x3.50-4 Nhs (4 Ply) Carlisle Turf Saver

RCT5110111

## **Details**

With its classic square shouldered design, the Turf Saver tire is the market leader for residential riding lawn mowers worldwide. The flat profile and chevron tread provide excellent traction. Its turf-friendly design and breadth of line make it versatile in both application and fitment.

- Square shoulders for increased stability
- Flat profile
- Chevron tread for enchanced traction