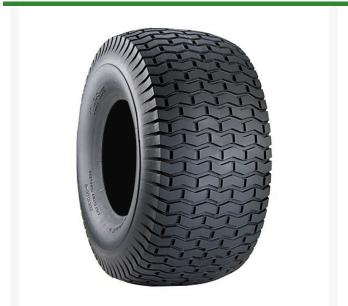

## **Details**

With its classic square shouldered design, the Turf Saver tire is the market leader for residential riding lawn mowers worldwide. The flat profile and chevron tread provide excellent traction. Its turf-friendly design and breadth of line make it versatile in both application and fitment.

- Square shoulders for increased stability
- Flat profile
- Chevron tread for enchanced traction