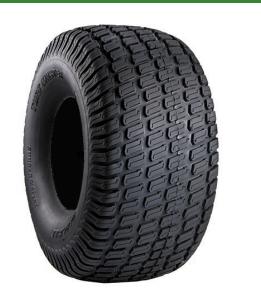

## Tire - 15x6.00-6 Nhs (4 Ply) Carlisle Turf Master

RCT5112521

## Details

The Carlisle Turf Master tire is a professional-grade tire known for its durability, stability, and traction. With its contoured shoulder protection, deep tread lugs, and durable compound, the Turf Master tire delivers reliable performance for ZTRs and professional-grade mowers. Whether you re maintaining a large lawn or operating a commercial landscaping business, the Turf Master tire is designed to meet your high standards and exceed your expectations.

- Contoured shoulder protection
- Deep tread lugs in profile for optimized stability and traction
- Durable tread compound
- Commonly found on Zero Turn Mowerss

## Specifications

Manufacturer Ply Tire Size Tread Design Carlisle 4 Ply 15x6.00-6 Turf Master