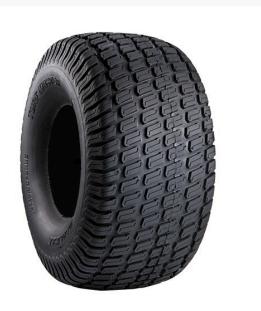

# Tire - 20x12.00-10 Nhs (4 Ply) Carlisle Turf Master

RCT511257

### Details

The Carlisle Turf Master tire is a professional-grade tire known for its durability, stability, and traction. With its contoured shoulder protection, deep tread lugs, and durable compound, the Turf Master tire delivers reliable performance for ZTRs and professional-grade mowers. Whether you re maintaining a large lawn or operating a commercial landscaping business, the Turf Master tire is designed to meet your high standards and exceed your expectations.

- Contoured shoulder protection
- Deep tread lugs in profile for optimized stability and traction
- Durable tread compound
- Commonly found on Zero Turn Mowerss

#### Specifications

Manufacturer Ply Tire Size Tread Design Carlisle 4 Ply 20x12.00-10 Turf Master