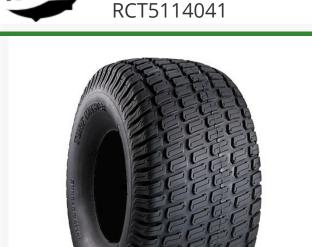

## Tire - 18x8.50-8 Nhs (4 Ply) Carlisle Turf Master

## **Details**

The Carlisle Turf Master tire is a professional-grade tire known for its durability, stability, and traction. With its contoured shoulder protection, deep tread lugs, and durable compound, the Turf Master tire delivers reliable performance for ZTRs and professional-grade mowers. Whether you re maintaining a large lawn or operating a commercial landscaping business, the Turf Master tire is designed to meet your high standards and exceed your expectations.

- Contoured shoulder protection
- Deep tread lugs in profile for optimized stability and traction
- Durable tread compound
- Commonly found on Zero Turn Mowerss

## **Specifications**

Manufacturer Carlisle
Ply 4 Ply
Tire Size 18x8.50-8
Tread Design Turf Master