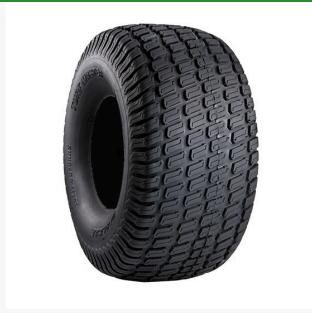

## Tire - 18x9.50-8 Nhs (4 Ply) Carlisle Turf Master

## **Details**

The Carlisle Turf Master tire is a professional-grade tire known for its durability, stability, and traction. With its contoured shoulder protection, deep tread lugs, and durable compound, the Turf Master tire delivers reliable performance for ZTRs and professional-grade mowers. Whether you re maintaining a large lawn or operating a commercial landscaping business, the Turf Master tire is designed to meet your high standards and exceed your expectations.

- Contoured shoulder protection
- Deep tread lugs in profile for optimized stability and traction
- Durable tread compound
- Commonly found on Zero Turn Mowerss