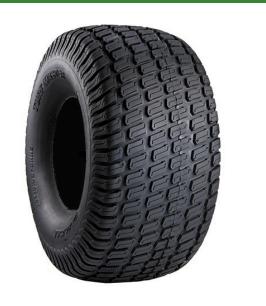

# Tire - 23x8.50-12 Nhs (4 Ply) Carlisle Turf

Master RCT511419

### Details

The Carlisle Turf Master tire is a professional-grade tire known for its durability, stability, and traction. With its contoured shoulder protection, deep tread lugs, and durable compound, the Turf Master tire delivers reliable performance for ZTRs and professional-grade mowers. Whether you re maintaining a large lawn or operating a commercial landscaping business, the Turf Master tire is designed to meet your high standards and exceed your expectations.

- Contoured shoulder protection
- Deep tread lugs in profile for optimized stability and traction
- Durable tread compound
- Commonly found on Zero Turn Mowerss

#### **Specifications**

Manufacturer Ply Tire Size Tread Design Carlisle 4 Ply 23x8.50-12 Turf Master