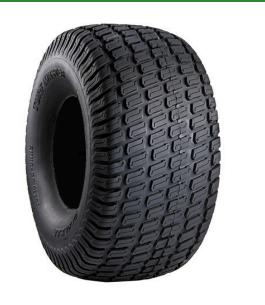

# Tire - 18x6.50-8 Nhs (4 Ply) Carlisle Turf Master

RCT5114171

### Details

The Carlisle Turf Master tire is a professional-grade tire known for its durability, stability, and traction. With its contoured shoulder protection, deep tread lugs, and durable compound, the Turf Master tire delivers reliable performance for ZTRs and professional-grade mowers. Whether you re maintaining a large lawn or operating a commercial landscaping business, the Turf Master tire is designed to meet your high standards and exceed your expectations.

- Contoured shoulder protection
- Deep tread lugs in profile for optimized stability and traction
- Durable tread compound
- Commonly found on Zero Turn Mowerss

#### **Specifications**

Manufacturer Ply Tire Size Tread Design Carlisle 4 Ply 18x6.50-8 Turf Master