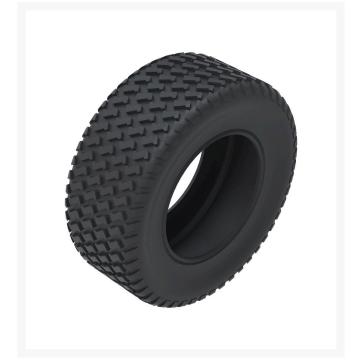

### Tire - 24x9.50-12 Nhs (4 Ply) Carlisle Turf Master

RCT511434

### Details

The Carlisle Turf Master tire is a professional-grade tire known for its durability, stability, and traction. With its contoured shoulder protection, deep tread lugs, and durable compound, the Turf Master tire delivers reliable performance for ZTRs and professional-grade mowers. Whether you re maintaining a large lawn or operating a commercial landscaping business, the Turf Master tire is designed to meet your high standards and exceed your expectations.

- Contoured shoulder protection
- Deep tread lugs in profile for optimized stability and traction
- Durable tread compound
- Commonly found on Zero Turn Mowerss

#### Specifications

Manufacturer Ply Tire Size Tread Design Carlisle 4 Ply 24x9.50-12 Turf Master