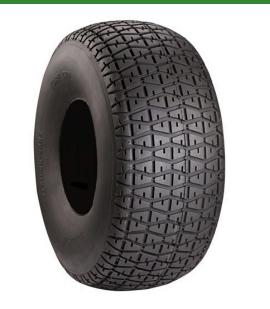

## Tire - 22x11.00-8 Nhs (4 Ply) Carlisle Turf

RCT511501

Ctr

## Details

The Carlisle Turf CTR tire is the ideal choice for professional ZTR mowers that require a low-impact tire. With its minimized turf compaction tread design, broad shoulder design, and rounded profile, this tire allows for gentle and precise operation while maintaining the integrity of the turf. Whether you re a professional landscaper or a homeowner with a passion for maintaining a flawless lawn, the Turf CTR tire delivers the performance and reliability needed to tread lightly and achieve exceptional results.

- Tread designed for minimized turf compaction
- Broad shoulder design
- Rounded profile

## Specifications

Manufacturer Ply Tire Size Tread Design Carlisle 4 Ply 22x11.00-8 Turf CTR