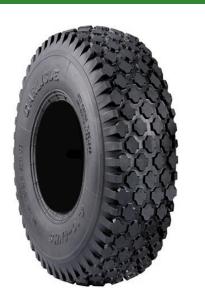

## Tire - 410/350-6 Nhs (2 Ply) Carlisle Stud

## Details

Conquer any terrain with confidence using the Carlisle Stud tire. With its aggressive appearance and versatile performance, this tire is designed to tackle a wide range of terrains, including soft dirt and snow. Whether you re using it for utility tasks or industrial applications, the Carlisle Stud tire delivers exceptional traction and reliability. Don t let challenging terrains hold you back. Upgrade to the Carlisle Stud tire and experience the difference it makes in your utility tasks. Its aggressive tread design and dependable performance give you the edge you need to tackle any job.

- Dependable tire for utility tasks
- Tread design sports biting edges that provide aggressive traction for soft surfaces

## Specifications

| Manufacturer |
|--------------|
| Ply          |
| Tire Size    |
| Tread Design |

Carlisle 2 Ply 410/350-6 Stud