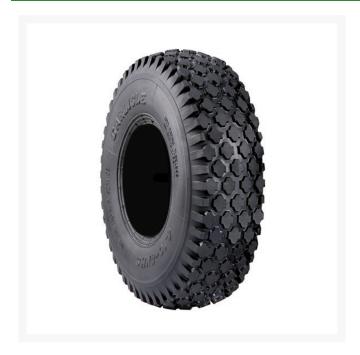

#### **Details**

Conquer any terrain with confidence using the Carlisle Stud tire. With its aggressive appearance and versatile performance, this tire is designed to tackle a wide range of terrains, including soft dirt and snow. Whether you re using it for utility tasks or industrial applications, the Carlisle Stud tire delivers exceptional traction and reliability. Don tet let challenging terrains hold you back. Upgrade to the Carlisle Stud tire and experience the difference it makes in your utility tasks. Its aggressive tread design and dependable performance give you the edge you need to tackle any job.

- Dependable tire for utility tasks
- Tread design sports biting edges that provide aggressive traction for soft surfaces