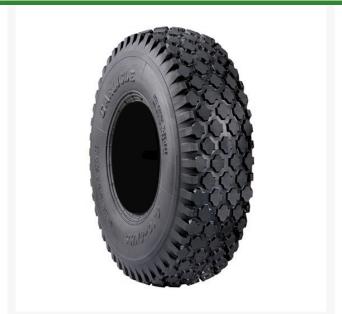

## Tire - 480/400-8 Nhs (4 Ply) Carlisle Stud RCT5164291

## **Details**

Conquer any terrain with confidence using the Carlisle Stud tire. With its aggressive appearance and versatile performance, this tire is designed to tackle a wide range of terrains, including soft dirt and snow. Whether you re using it for utility tasks or industrial applications, the Carlisle Stud tire delivers exceptional traction and reliability. Don tet let challenging terrains hold you back. Upgrade to the Carlisle Stud tire and experience the difference it makes in your utility tasks. Its aggressive tread design and dependable performance give you the edge you need to tackle any job.

- Dependable tire for utility tasks
- Tread design sports biting edges that provide aggressive traction for soft surfaces