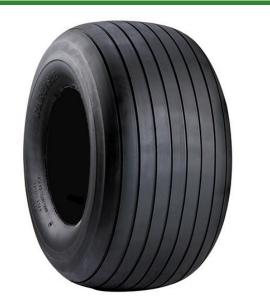

# Tire - 16x6.50-8 Nhs (4 Ply) Carlisle Straight Rib

### Details

The Straight Rib tire is designed with tread grooves to channel moisture away from the contact patch and provides a slight lateral traction which can be helpful when traversing mild inclines.

- Ribbed design for low impact traction
- Wide profile for enhanced stability
- Rounded shoulder for easy turning

#### **Specifications**

| Manufacturer | Ca  |
|--------------|-----|
| Ply          | 41  |
| Tire Size    | 16  |
| Tread Design | Sti |

Carlisle 4 Ply 16x6.50-8 Straight Rib