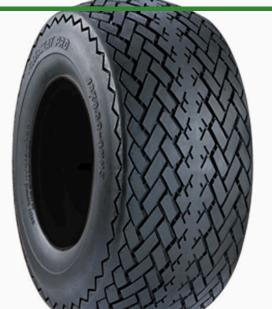

## Tire - 18x8.50-8 Nhs (4 Ply) Carlisle **Fairway Pro**

RCT5189761

## **Details**

The Carlisle Fairway Pro tire is a top-value tire that delivers dependable performance and long hours of use on golf courses or park grass. Engineered to excel in these environments, this tire is the ideal choice for golf carts and utility vehicles. The Carlisle Fairway Pro features a wide footprint for increased stability and sawtooth tread to minimize compaction, this tire is designed to excel on golf courses and park grass. Enjoy long hours of dependable performance and confidently navigate through any terrain with the Fairway Pro tire.

- Wide footprint for increased stability
- Minimized compaction with sawtooth tread