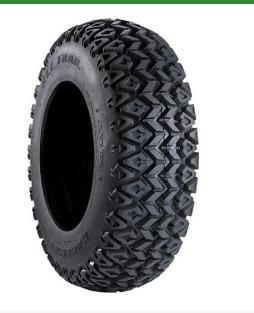

## Tire - 25x9.00-12 Nhs (4 Ply) Carlisle All Trail II

RCT560443

## Details

The All Trail II tires are specifically designed for use on hard surface conditions. The low, wide profile reduces soft wallowing chassis roll commonly experienced with other tires while its uniquely tight tread pattern offers a smooth ride experience. The specially formulated compound delivers durable extended tire life with responsive, predictable, and level handling on pavement, concrete, and hardpacked soil. Made in the USA.

- Tightly grooved tread design for stability on hard-packed terrain
- Low, wide profile for reduced soft wallowing chassis roll
- Extended-wear tread compound
- Extended-wear tread compound

## Specifications

Manufacturer Ply Tire Size Tread Design Carlisle 4 Ply 25x9.00-12 All Trail II