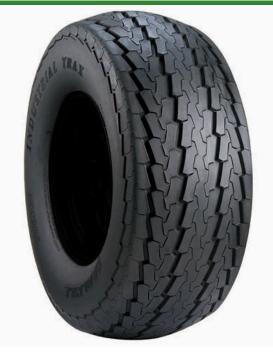

## Tire - 25x10.50-12 Nhs (6 Ply) Carlisle Industrial Trax

RCT560446

## **Details**

The Carlisle Industrial Trax tire is designed to excel in hard surface utility vehicle applications. With its non-directional tread pattern, this tire offers easy handling on hard surfaces, ensuring stability and control. Whether you re operating utility golf carts or concession vehicles, the Industrial Trax tire delivers reliable performance and durability for heavy-duty hard surface applications. Trust in the Carlisle Industrial Trax tire to provide the traction and reliability needed to power your work.

- Non-directional tread pattern for easy handling on hard surfaces
- Primarily used for heavy-duty hard surface applications such as utility carts or concession carts

## **Specifications**

Manufacturer Carlisle Ply 6 Ply

Tire Size 25x10.50-12 Tread Design Industrial Trax