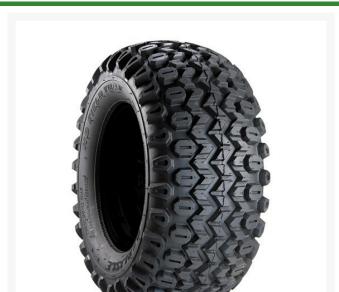

## Tire - 26x12.00-12 Nhs (2 Ply) Carlisle HD Field Trax

RCT560467

## **Details**

Upgrade your off-road vehicle with the Carlisle HD Field Trax tire and experience the ultimate performance on hard-packed surfaces. With its wide profile and non-directional tread pattern, this tire provides exceptional stability and traction, allowing you to conquer any terrain with confidence. Enhance your off-road experience today with the Carlisle HD Field Trax tire. Enjoy the benefits of its blended tread pattern, wide footprint, and rugged construction. Take your vehicle to new heights and tackle any challenge that comes your way.

- Blended tread pattern for self-cleaning and traction
- Wide footprint for hard surfaces
- Intermediate to hard surfaces