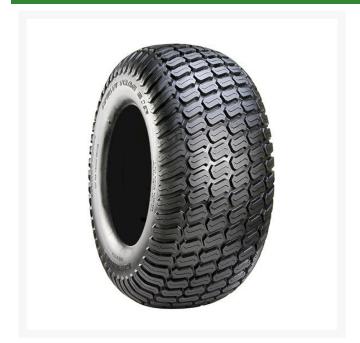

## Tire - 27x8.50-15 Nhs (6 Ply) Carlisle Multi Trac C/S RCT574356

## **Details**

The Carlisle Multi-Trac C/S tire is a professional-grade tire known for its durability, stability, and traction. With its contoured shoulder protection, deep tread lugs, and durable tread compound, this tire delivers reliable performance for ZTRs and professional-grade mowers. Whether you remaintaining a large property or operating a landscaping business, the Multi-Trac C/S tire is designed to meet the highest standards and provide optimal performance in any condition.

- Contoured shoulder protection
- Deep tread lugs in profile for optimized stability and traction
- Durable tread compound