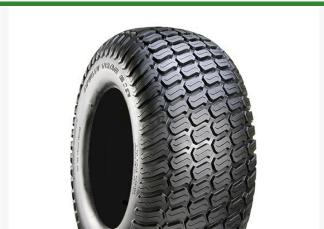

## Tire - 25x9.00-12NHS (4 Ply) Carlisle Multi Trac C/S

RCT574368

## **Details**

The Carlisle Multi-Trac C/S tire is a professional-grade tire known for its durability, stability, and traction. With its contoured shoulder protection, deep tread lugs, and durable tread compound, this tire delivers reliable performance for ZTRs and professional-grade mowers. Whether you remaintaining a large property or operating a landscaping business, the Multi-Trac C/S tire is designed to meet the highest standards and provide optimal performance in any condition.

- Contoured shoulder protection
- Deep tread lugs in profile for optimized stability and traction
- Durable tread compound