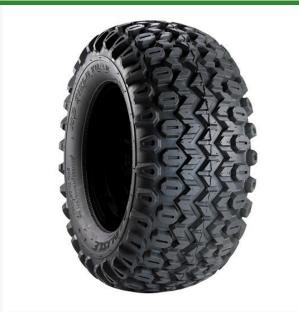

## Tire - AT25x13-9 (3 Ply) Carlisle HD Field

**Trax** RCT588394

## Details

Upgrade your off-road vehicle with the Carlisle HD Field Trax tire and experience the ultimate performance on hard-packed surfaces. With its wide profile and non-directional tread pattern, this tire provides exceptional stability and traction, allowing you to conquer any terrain with confidence. Enhance your off-road experience today with the Carlisle HD Field Trax tire. Enjoy the benefits of its blended tread pattern, wide footprint, and rugged construction. Take your vehicle to new heights and tackle any challenge that comes your way.

- Blended tread pattern for self-cleaning and traction
- Wide footprint for hard surfaces
- Intermediate to hard surfaces

## Specifications

Manufacturer Ply Tire Size Tread Design Carlisle 3 Ply 25x13.00-9 HD Field Trax