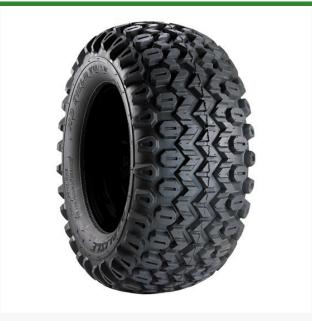

## Tire - AT22.5x10-8 (3 Ply) Carlisle HD Field Trax

## **Details**

Upgrade your off-road vehicle with the Carlisle HD Field Trax tire and experience the ultimate performance on hard-packed surfaces. With its wide profile and non-directional tread pattern, this tire provides exceptional stability and traction, allowing you to conquer any terrain with confidence. Enhance your off-road experience today with the Carlisle HD Field Trax tire. Enjoy the benefits of its blended tread pattern, wide footprint, and rugged construction. Take your vehicle to new heights and tackle any challenge that comes your way.

- Blended tread pattern for self-cleaning and traction
- Wide footprint for hard surfaces
- Intermediate to hard surfaces

## **Specifications**

Manufacturer Carlisle Ply 3 Ply

Tire Size 22.5x10.00-8
Tread Design HD Field Trax

Amacron Golf & Turf
19 Tate Drive Kerang, 3579
+61 2 8011 1001 Toll Free: 1300 AMACRON
https://amacron.rrproducts.com/