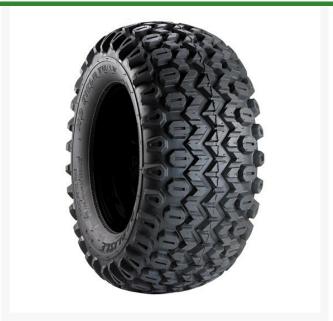

## Tire - 18x8.50-10 Nhs (4 Ply) Carlisle HD Field Trax

## **Details**

Upgrade your off-road vehicle with the Carlisle HD Field Trax tire and experience the ultimate performance on hard-packed surfaces. With its wide profile and non-directional tread pattern, this tire provides exceptional stability and traction, allowing you to conquer any terrain with confidence. Enhance your off-road experience today with the Carlisle HD Field Trax tire. Enjoy the benefits of its blended tread pattern, wide footprint, and rugged construction. Take your vehicle to new heights and tackle any challenge that comes your way.

- Blended tread pattern for self-cleaning and traction
- Wide footprint for hard surfaces
- Intermediate to hard surfaces